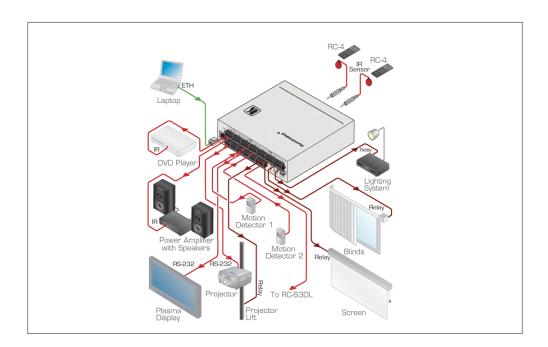

## Master Room Controller

The SL-12 is a highly versatile control processor for AV equipment —especially projectors and associated equipment in any room (such as classrooms, boardrooms, or auditoriums). It streamlines operations and simplifies control by integrating audio, video, and computer-video sources into a centralized system.

## **FEATURES**

- 4 General Purpose I/O Ports Can be configured as analog inputs, digital inputs, or digital outputs for interfacing with a variety of devices such as sensors, switches, LEDs, and relays.
- 4 Bidirectional RS-232 Ports Control AV equipment such as projectors, LCD and PDP displays, power amplifiers, switchers and scalers.
- 8 Relay Contact Closure Ports Conveniently control other room items related to the AV system such as raising and lowering drapes, the screen or the projector.
- IR Control 2 inputs (on two 3.5mm mini jacks) & 4 outputs (on terminal blocks).
- IR Learning Function Learns commands from any IR remote for customized control of external sources.
- 1 RS-485 Serial Port.
- Kramer Site-CTRL™ Compatible For remote control and management of networks over the Ethernet port using Kramer Site-CTRL software.
- K-NET™ Control Channel For connecting compatible user interfaces and supplying power and control data over a single cable.
- USB Port For uploading configuration file.
- Flexible Control Ethernet, K-NET™, RS-485, IR sensor and external IR commands.
- Compact MultiTOOLS® 3 units can be rack mounted side-by-side in a 1U rack space with the optional RK-13 universal rack adapter.