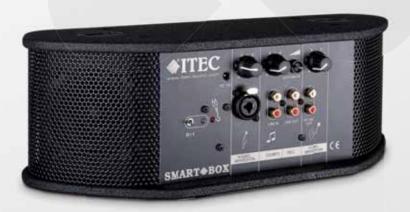

# **SMART-BOX - SPECIFICATIONS**

Depth: 135 mm

| GENERAL                                   |                                                                                                                                                                                                                                                                                       |
|-------------------------------------------|---------------------------------------------------------------------------------------------------------------------------------------------------------------------------------------------------------------------------------------------------------------------------------------|
|                                           | Portable, active speaker with built-in 3-channel mixer 75 watts power amplifier and two high-performance neodymium speakers Integrated charging electronic with overcharge and deep discharge protection External power supply for charging or for continuous operation of the device |
| Power amplifier specification             | 75 W/RMS                                                                                                                                                                                                                                                                              |
|                                           | Two full-range neodymium high performance speakers                                                                                                                                                                                                                                    |
|                                           | SPL max: 105 dB (Powerful enough for about 100 people)                                                                                                                                                                                                                                |
| Integrated 3-channel pre-amplifier        | Mic / Line In / Radio                                                                                                                                                                                                                                                                 |
| High-performance sealed lead acid battery | 2 Ah / 12 V  16 mm stand adapter                                                                                                                                                                                                                                                      |
| Dimensions                                | 362 x 127 x 135 mm (W x H x D)                                                                                                                                                                                                                                                        |
| Weight                                    | 2.8 kg                                                                                                                                                                                                                                                                                |
| Color                                     | Black, Shock-resistant polyurethane coating                                                                                                                                                                                                                                           |
| OPTIONS AND ACCESSORIES                   |                                                                                                                                                                                                                                                                                       |
|                                           | Integrated radio microphone receiver (UHF or VHF) with separated volume control                                                                                                                                                                                                       |
|                                           | Wired Microphone                                                                                                                                                                                                                                                                      |
|                                           | Tripod, bracket shoulder                                                                                                                                                                                                                                                              |
| ADDITIONAL APPLICATIONS                   |                                                                                                                                                                                                                                                                                       |
| Microphone input                          | Balanced, XLR / TRS combo jacks, phantom power, 12 V                                                                                                                                                                                                                                  |
| Line input                                | Stereo RCA jack                                                                                                                                                                                                                                                                       |
| Line-Out                                  | Stereo RCA jack for recorders                                                                                                                                                                                                                                                         |