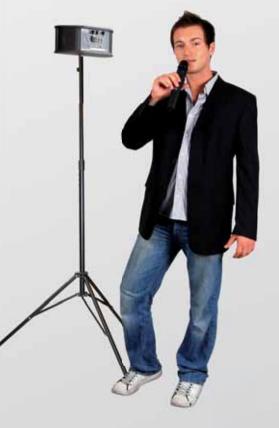

## Speaker Stand

A lightweight 3-leg tripod allows setting up the Smart Box indoors and outdoors. Weight: about 1.7 kg, Maximum extension height: about 1.5 m. Other stand versions with larger floor space and height extension are available on request