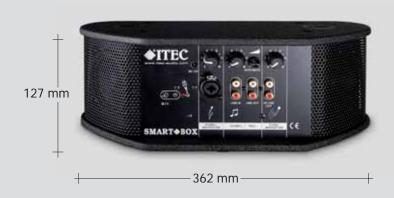

# **SMART-BOX - SPECIFICATIONS**

Depth: 135 mm

| GENERAL                                   |                                                                                                                                                                                                                                                                                       |
|-------------------------------------------|---------------------------------------------------------------------------------------------------------------------------------------------------------------------------------------------------------------------------------------------------------------------------------------|
|                                           | Portable, active speaker with built-in 3-channel mixer 75 watts power amplifier and two high-performance neodymium speakers Integrated charging electronic with overcharge and deep discharge protection External power supply for charging or for continuous operation of the device |
| Power amplifier specification             | 75 W/RMS                                                                                                                                                                                                                                                                              |
|                                           | Two full-range neodymium high performance speakers                                                                                                                                                                                                                                    |
|                                           | SPL max: 105 dB (Powerful enough for about 100 people)                                                                                                                                                                                                                                |
| Integrated 3-channel pre-amplifier        | Mic / Line In / Radio                                                                                                                                                                                                                                                                 |
| High-performance sealed lead acid battery | 2 Ah / 12 V  16 mm stand adapter                                                                                                                                                                                                                                                      |
| Dimensions                                | 362 x 127 x 135 mm (W x H x D)                                                                                                                                                                                                                                                        |
| Weight                                    | 2.8 kg                                                                                                                                                                                                                                                                                |
| Color                                     | Black, Shock-resistant polyurethane coating                                                                                                                                                                                                                                           |
| OPTIONS AND ACCESSORIES                   |                                                                                                                                                                                                                                                                                       |
|                                           | Integrated radio microphone receiver (UHF or VHF) with separated volume control                                                                                                                                                                                                       |
|                                           | Wired Microphone                                                                                                                                                                                                                                                                      |
|                                           | Tripod, bracket shoulder                                                                                                                                                                                                                                                              |
| ADDITIONAL APPLICATIONS                   |                                                                                                                                                                                                                                                                                       |
| Microphone input                          | Balanced, XLR / TRS combo jacks, phantom power, 12 V                                                                                                                                                                                                                                  |
| Line input                                | Stereo RCA jack                                                                                                                                                                                                                                                                       |
| Line-Out                                  | Stereo RCA jack for recorders                                                                                                                                                                                                                                                         |