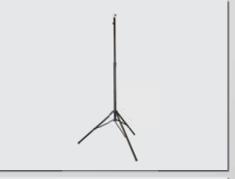

#### Quiver

To store the speaker stand in case the Smart box is carried in heads up position

## Speaker Stand

A lightweight 3-leg tripod allows setting up the Smart Box indoors and outdoors. Weight: about 1.7 kg, Maximum extension height: about 1.5 m. Other stand versions with larger floor space and height extension are available on request